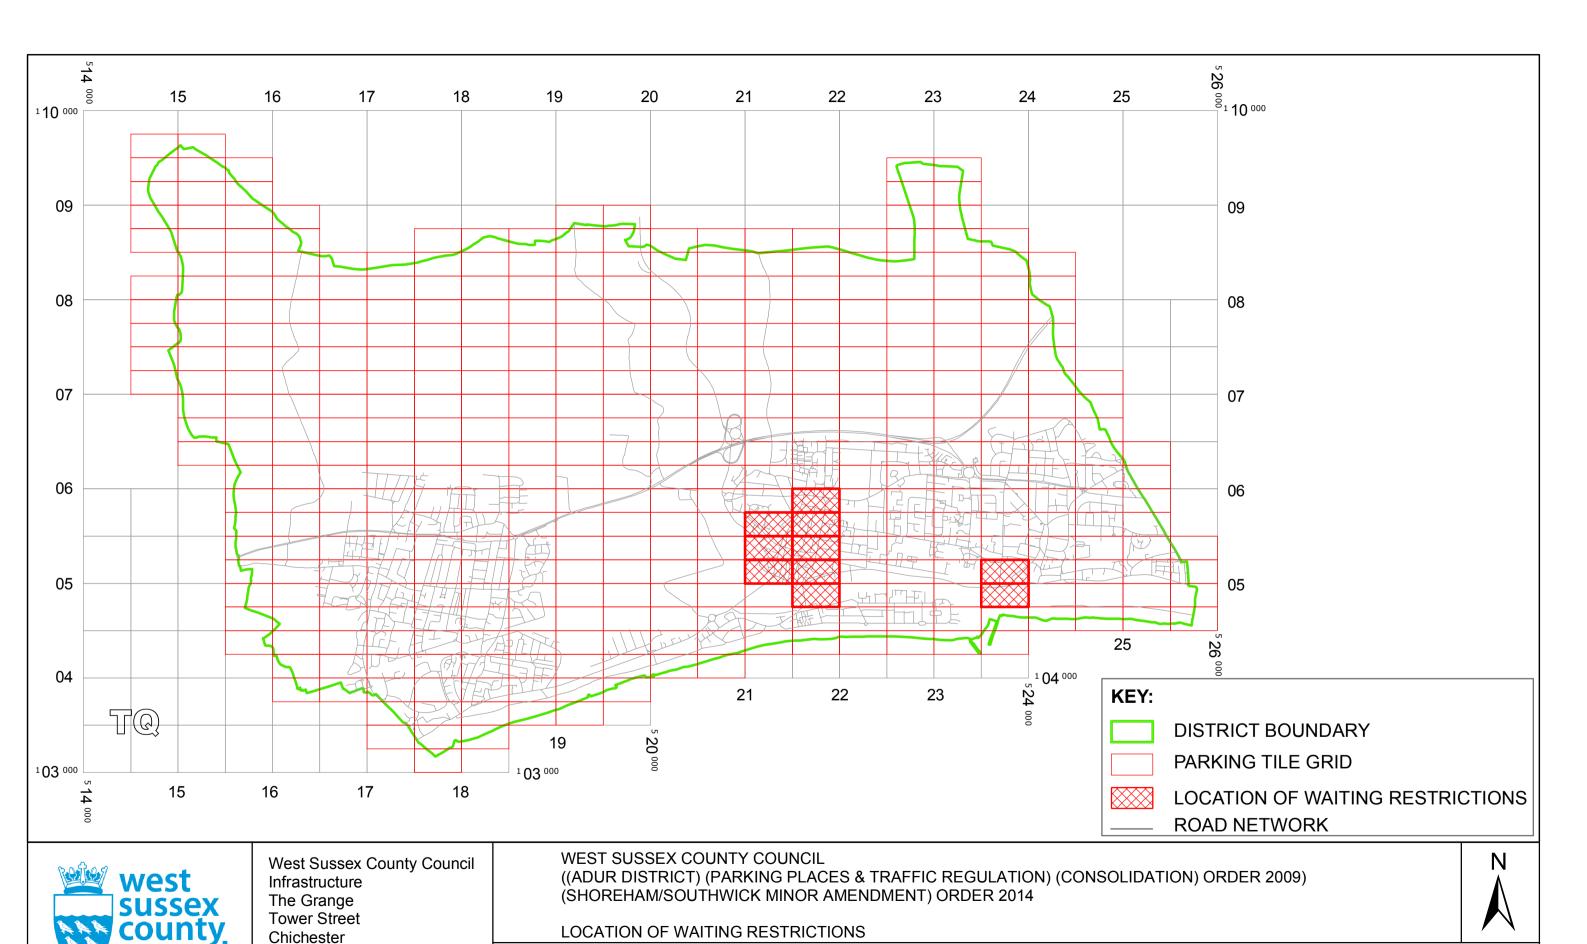

WEST SUSSEX COUNTY COUNCIL

((ADUR DISTRICT) (PARKING PLACES & TRAFFIC REGULATION)

(CONSOLIDATION) ORDER 2009)

(SHOREHAM/SOUTHWICK MINOR AMENDMENT) ORDER 2014

Reproduced from or based upon 2010 Ordnance Survey mapping with permission of the Controller of HMSO (c) Crown Copyright reserved. Unauthorised reproduction infringes Crown copyright and may lead to prosecution or

civil proceedings West Sussex County Council Licence No. 100023447

SCALE: 1:40 000

DATE: 01/05/2014

West Sussex

PO19 1RH

### **Key for Waiting Restrictions**

All areas over which the provision of the orders apply are defined by the shaded areas as shown on the following plans plus a contiguous area not indicated on the plans of verge and/or footway between the carriageway edge and the highway boundary. The plans in this schedule are based upon grid references of the Ordnance Survey National Grid defined by the OSGB 36 triangulation.