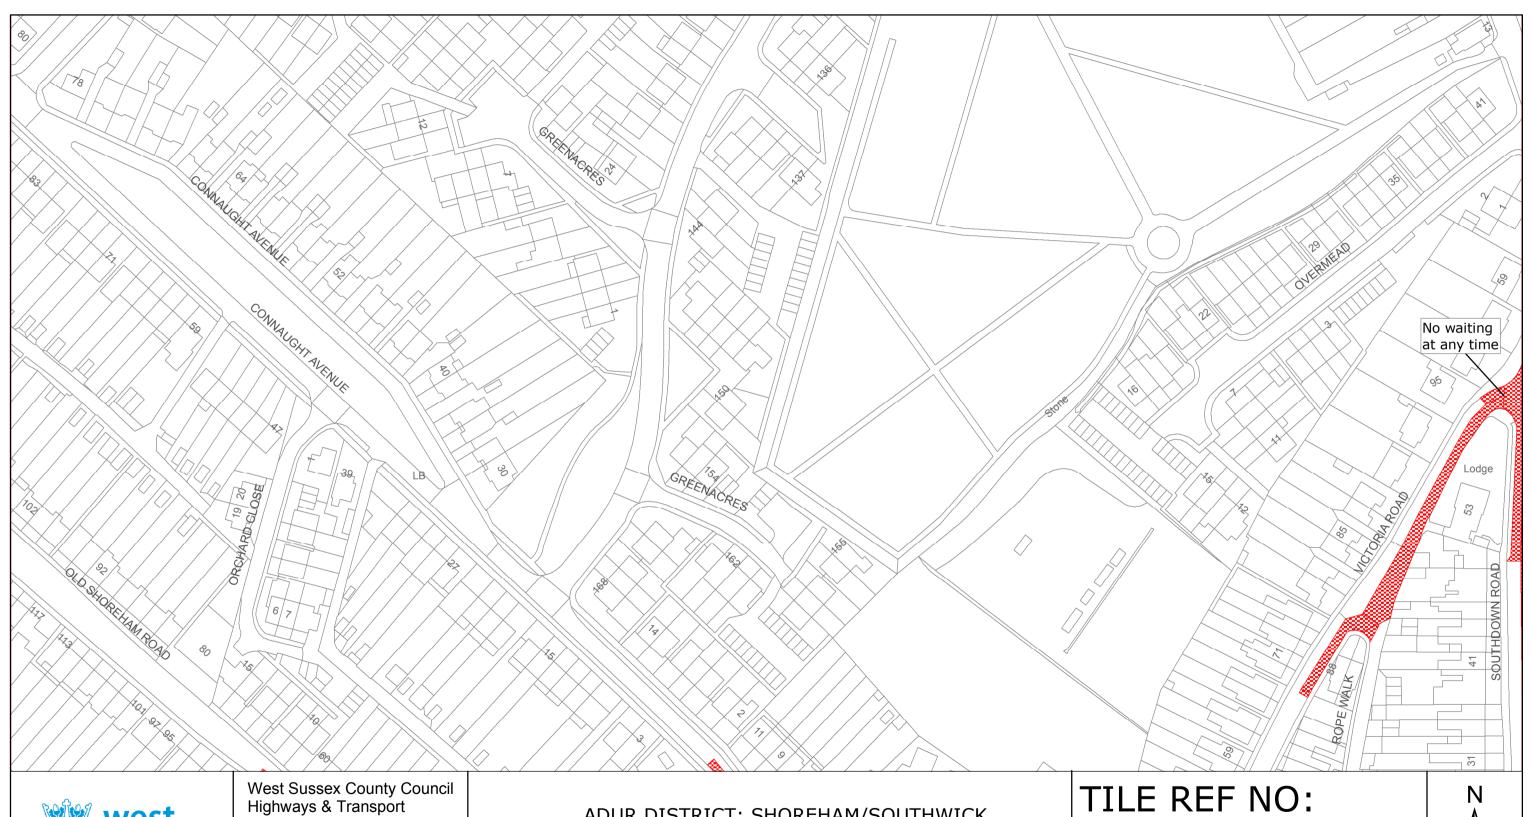

Unauthorised reproduction infringes Crown copyright and may lead to prosecution or civil proceedings West Sussex County Council Licence No. 100018485

ADUR DISTRICT: SHOREHAM/SOUTHWICK
WAITING RESTRICTIONS

SHEET ISSUE NO 2 SHEET ACTIVE FROM - 01/05/2014

**TQ2105NEN** 

SCALE: 1:1250 at A3 size

ADUR DISTRICT: SHOREHAM/SOUTHWICK
WAITING RESTRICTIONS

SHEET ISSUE NO 3 SHEET ACTIVE FROM - 01/05/2014

**TQ2105NES** 