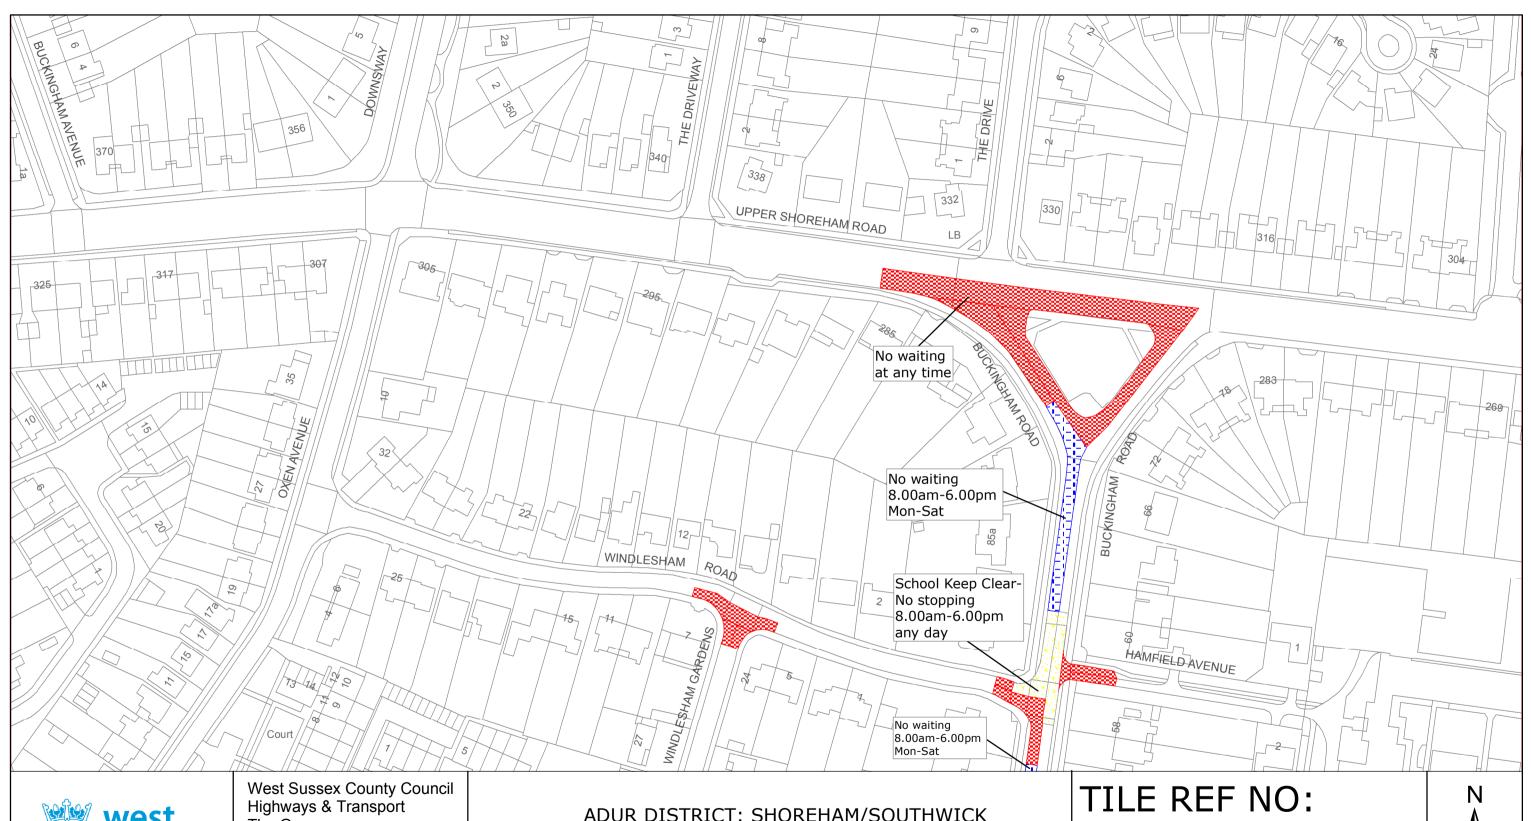

### **Key for Waiting Restrictions**

All areas over which the provision of the orders apply are defined by the shaded areas as shown on the following plans plus a contiguous area not indicated on the plans of verge and/or footway between the carriageway edge and the highway boundary. The plans in this schedule are based upon grid references of the Ordnance Survey National Grid defined by the OSGB 36 triangulation.

### Prohibition of waiting at any time

Unauthorised reproduction infringes Crown copyright and may lead to prosecution or civil proceedings West Sussex County Council Licence No. 100018485

ADUR DISTRICT: SHOREHAM/SOUTHWICK
WAITING RESTRICTIONS

SCALE: 1:1250 at A3 size

ADUR DISTRICT: SHOREHAM/SOUTHWICK
WAITING RESTRICTIONS

SHEET ISSUE NO 2 SHEET ACTIVE FROM - 01/05/2014

**TQ2105NWS** 

SCALE: 1:1250 at A3 size

ADUR DISTRICT: SHOREHAM/SOUTHWICK

WAITING RESTRICTIONS