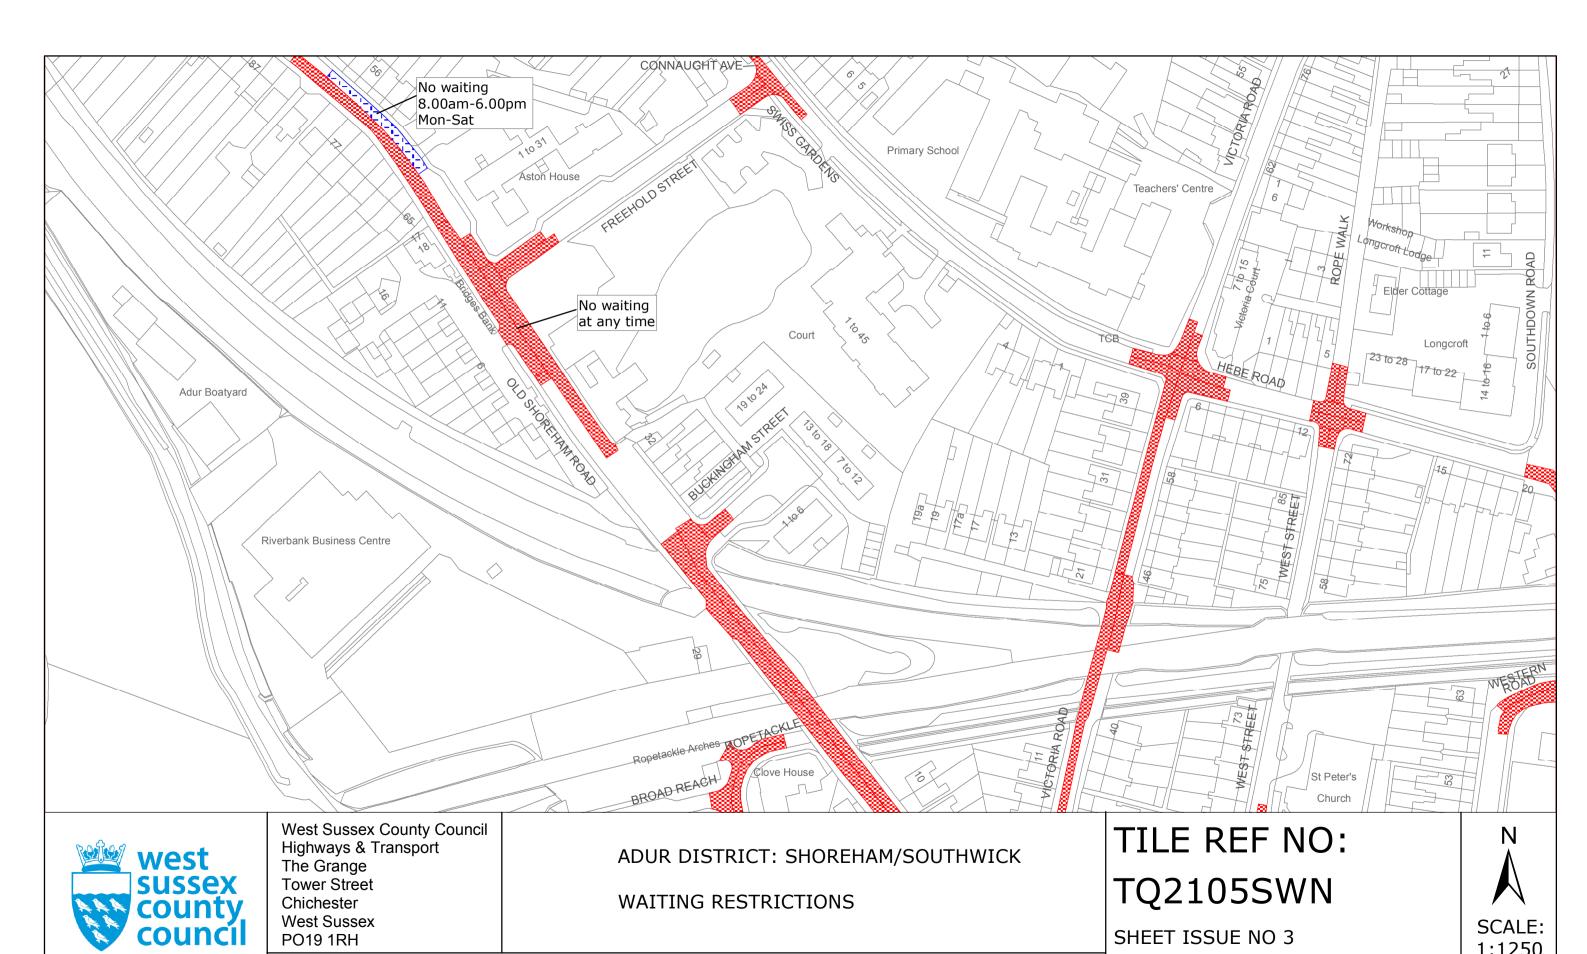

Unauthorised reproduction infringes Crown copyright and may lead to prosecution or civil proceedings West Sussex County Council Licence No. 100018485

ADUR DISTRICT: SHOREHAM/SOUTHWICK
WAITING RESTRICTIONS

SCALE: 1:1250 at A3 size

ADUR DISTRICT: SHOREHAM/SOUTHWICK
WAITING RESTRICTIONS

SHEET ISSUE NO 2 SHEET ACTIVE FROM - 01/05/2014

**TQ2105NWS** 

SCALE: 1:1250 at A3 size

ADUR DISTRICT: SHOREHAM/SOUTHWICK

WAITING RESTRICTIONS