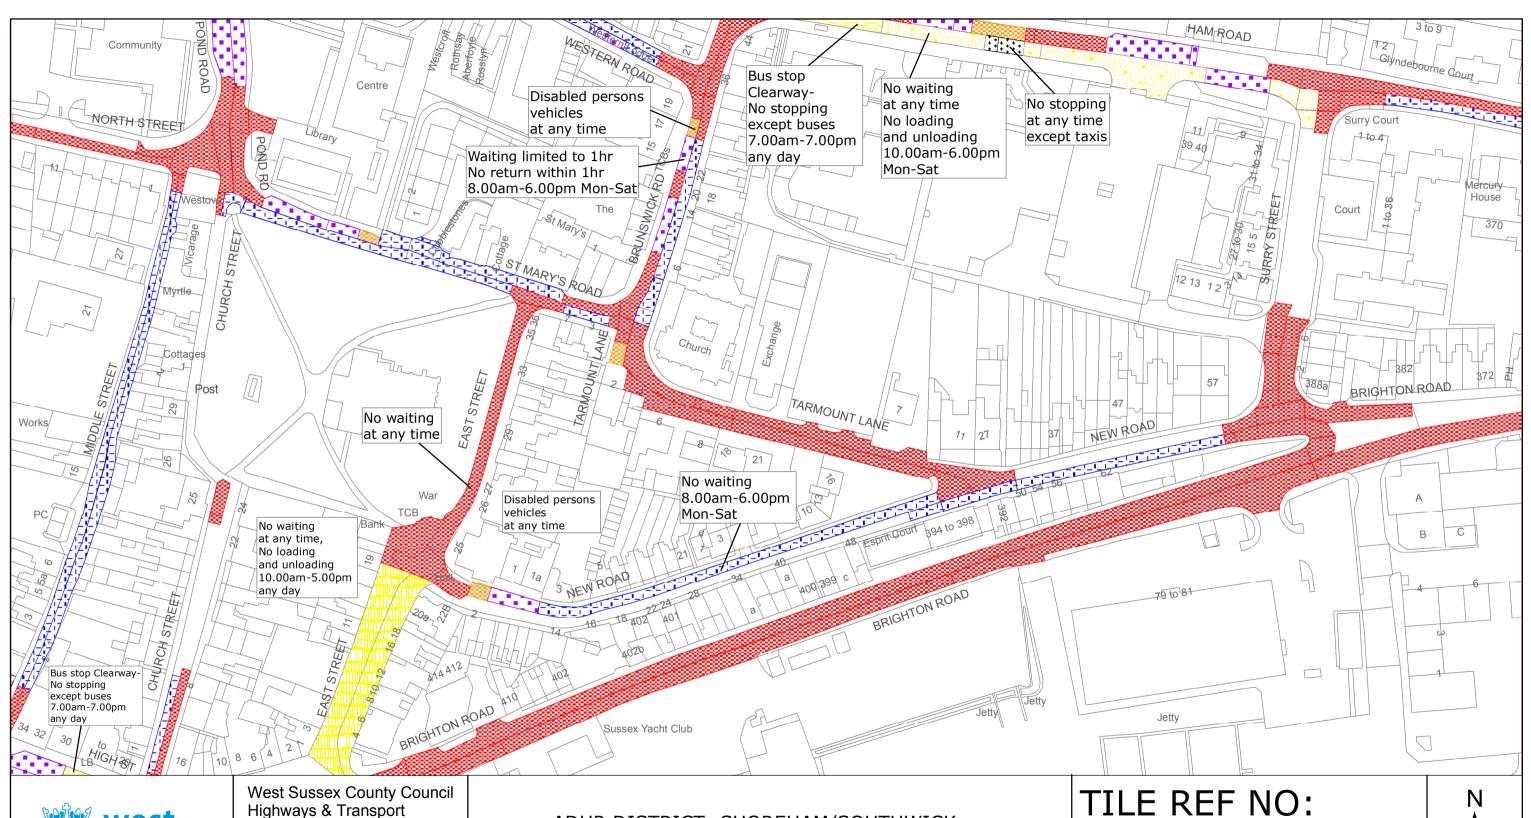

Unauthorised reproduction infringes Crown copyright and may lead to prosecution or civil proceedings West Sussex County Council Licence No. 100018485

ADUR DISTRICT: SHOREHAM/SOUTHWICK
WAITING RESTRICTIONS

TQ2105SES

SHEET ISSUE NO 5

SHEET ACTIVE FROM - 01/05/2014

SCALE: 1:1250 at A3 size

SCALE:

1:1250

at A3 size

SHEET ISSUE NO 3

SHEET ACTIVE FROM - 01/05/2014

West Sussex

Reproduced from or based upon 2010 Ordnance Survey mapping with permission of the Controller of HMSO (c) Crown Copyright reserved.

Unauthorised reproduction infringes Crown copyright and may lead to prosecution or civil proceedings West Sussex County Council Licence No. 100018485