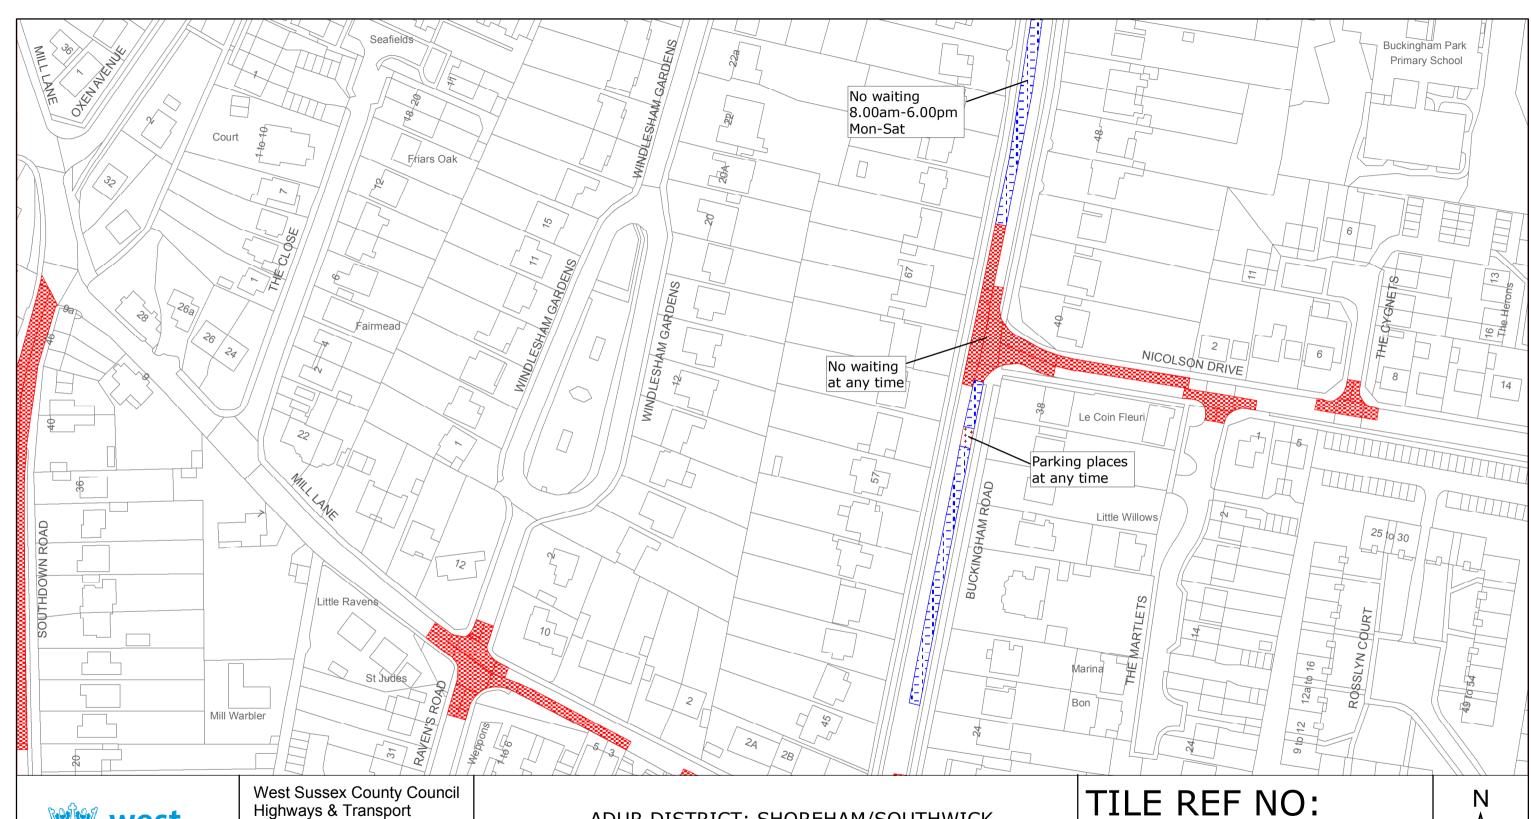

### **Key for Waiting Restrictions**

All areas over which the provision of the orders apply are defined by the shaded areas as shown on the following plans plus a contiguous area not indicated on the plans of verge and/or footway between the carriageway edge and the highway boundary. The plans in this schedule are based upon grid references of the Ordnance Survey National Grid defined by the OSGB 36 triangulation.

### Prohibition of waiting at any time

Unauthorised reproduction infringes Crown copyright and may lead to prosecution or civil proceedings West Sussex County Council Licence No. 100018485

ADUR DISTRICT: SHOREHAM/SOUTHWICK
WAITING RESTRICTIONS

TQ2105SES

SHEET ISSUE NO 5

SHEET ACTIVE FROM - 01/05/2014

SCALE: 1:1250 at A3 size

SCALE:

1:1250

at A3 size

SHEET ISSUE NO 3