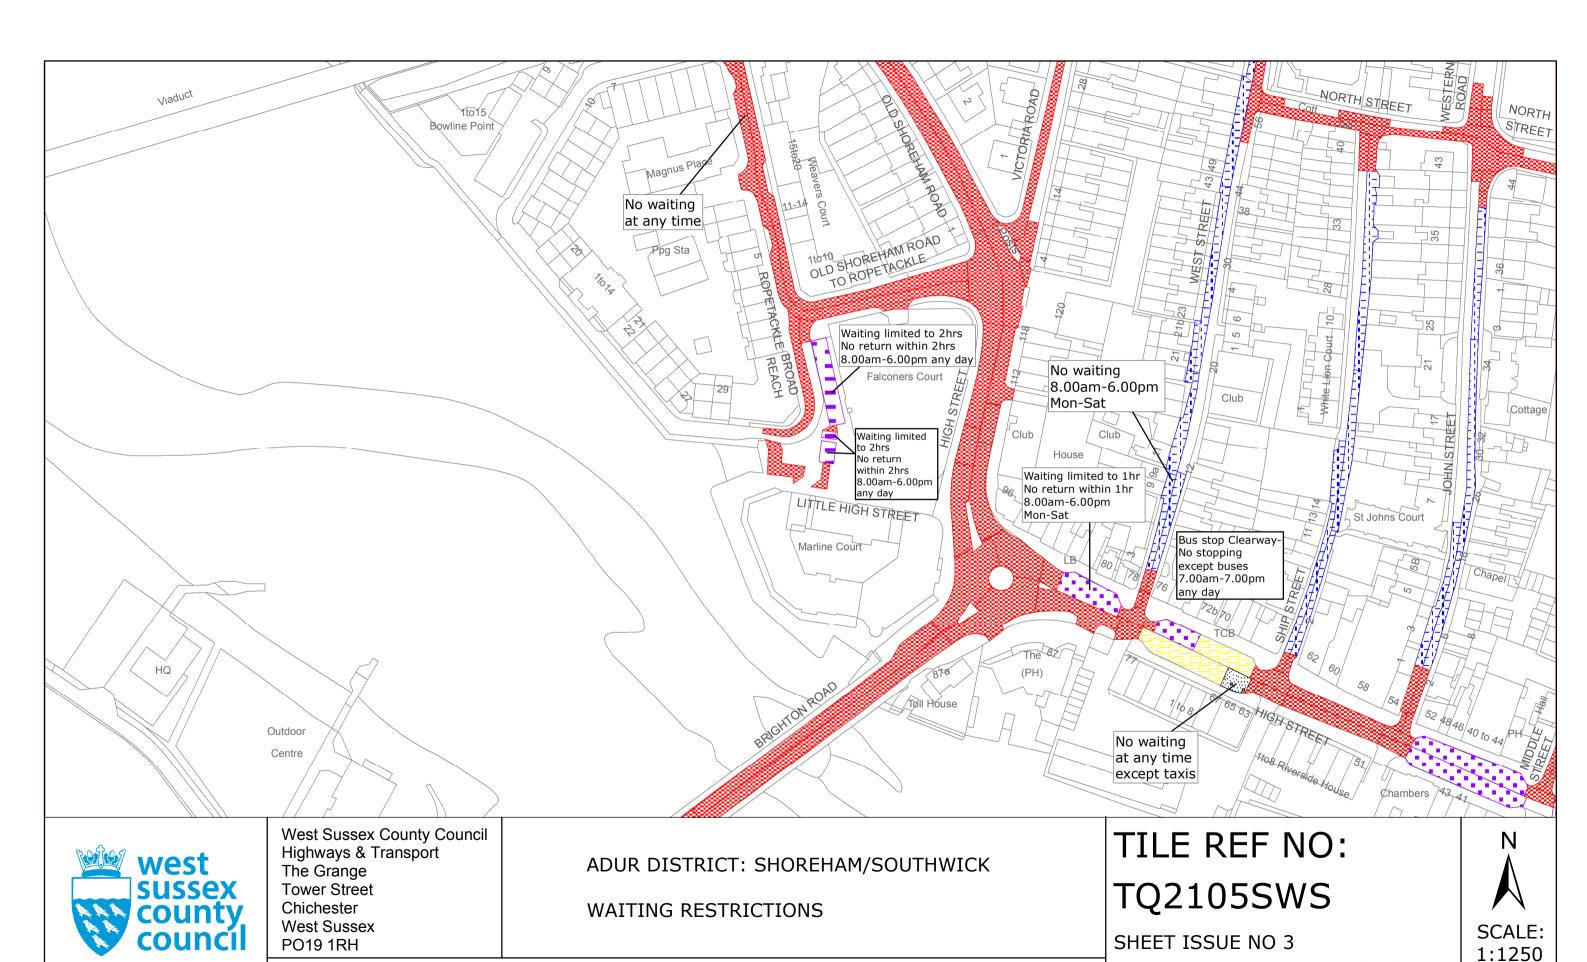

TQ2105SWS (Issue Number 2)

TQ2304NEN (Issue Number 1)

TQ2305SES (Issue Number 1)

TQ2105SWS (Issue Number 3)

TQ2304NEN (Issue Number 2)

TQ2305SES (Issue Number 2)

THE Common Seal of THE

WEST SUSSEX COUNTY COUNCIL

was hereto affixed the

SEVENTEENTH

day of APML 2014

Unauthorised reproduction infringes Crown copyright and may lead to prosecution or civil proceedings West Sussex County Council Licence No. 100018485

ADUR DISTRICT: SHOREHAM/SOUTHWICK
WAITING RESTRICTIONS