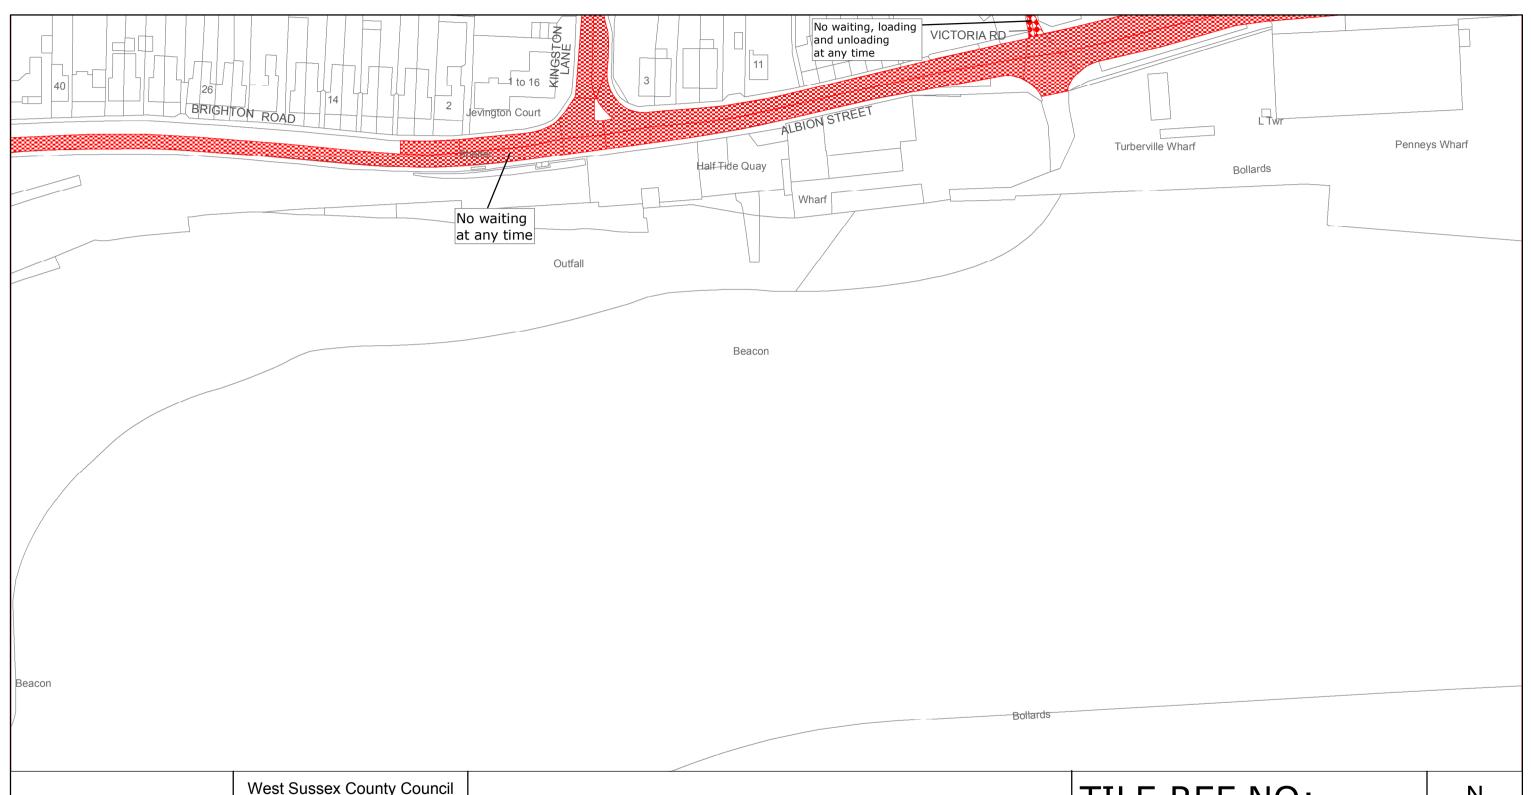

Unauthorised reproduction infringes Crown copyright and may lead to prosecution or civil proceedings West Sussex County Council Licence No. 100018485

ADUR DISTRICT: SHOREHAM/SOUTHWICK
WAITING RESTRICTIONS