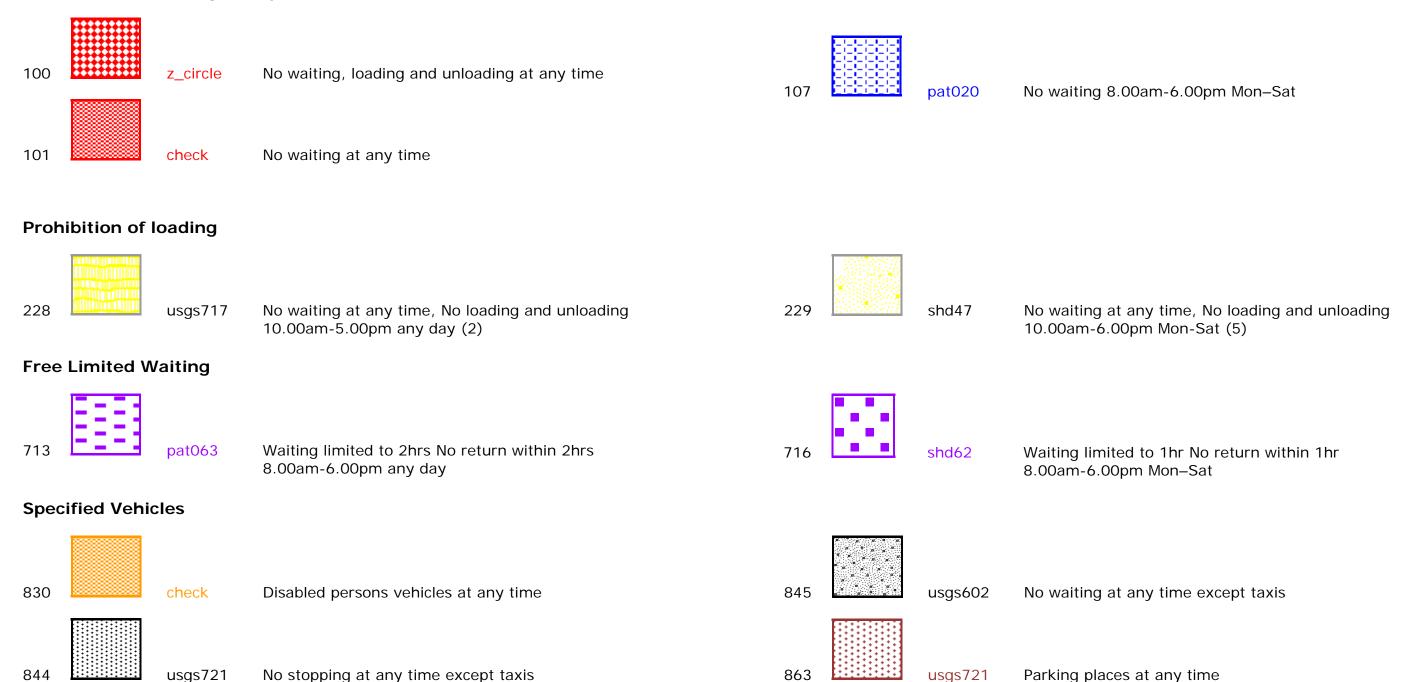

### **Key for Waiting Restrictions**

All areas over which the provision of the orders apply are defined by the shaded areas as shown on the following plans plus a contiguous area not indicated on the plans of verge and/or footway between the carriageway edge and the highway boundary. The plans in this schedule are based upon grid references of the Ordnance Survey National Grid defined by the OSGB 36 triangulation.

### Prohibition of waiting at any time

## Clearways

Bus stop clearway No stopping except buses 8.00am-6.00pm Mon-Sat