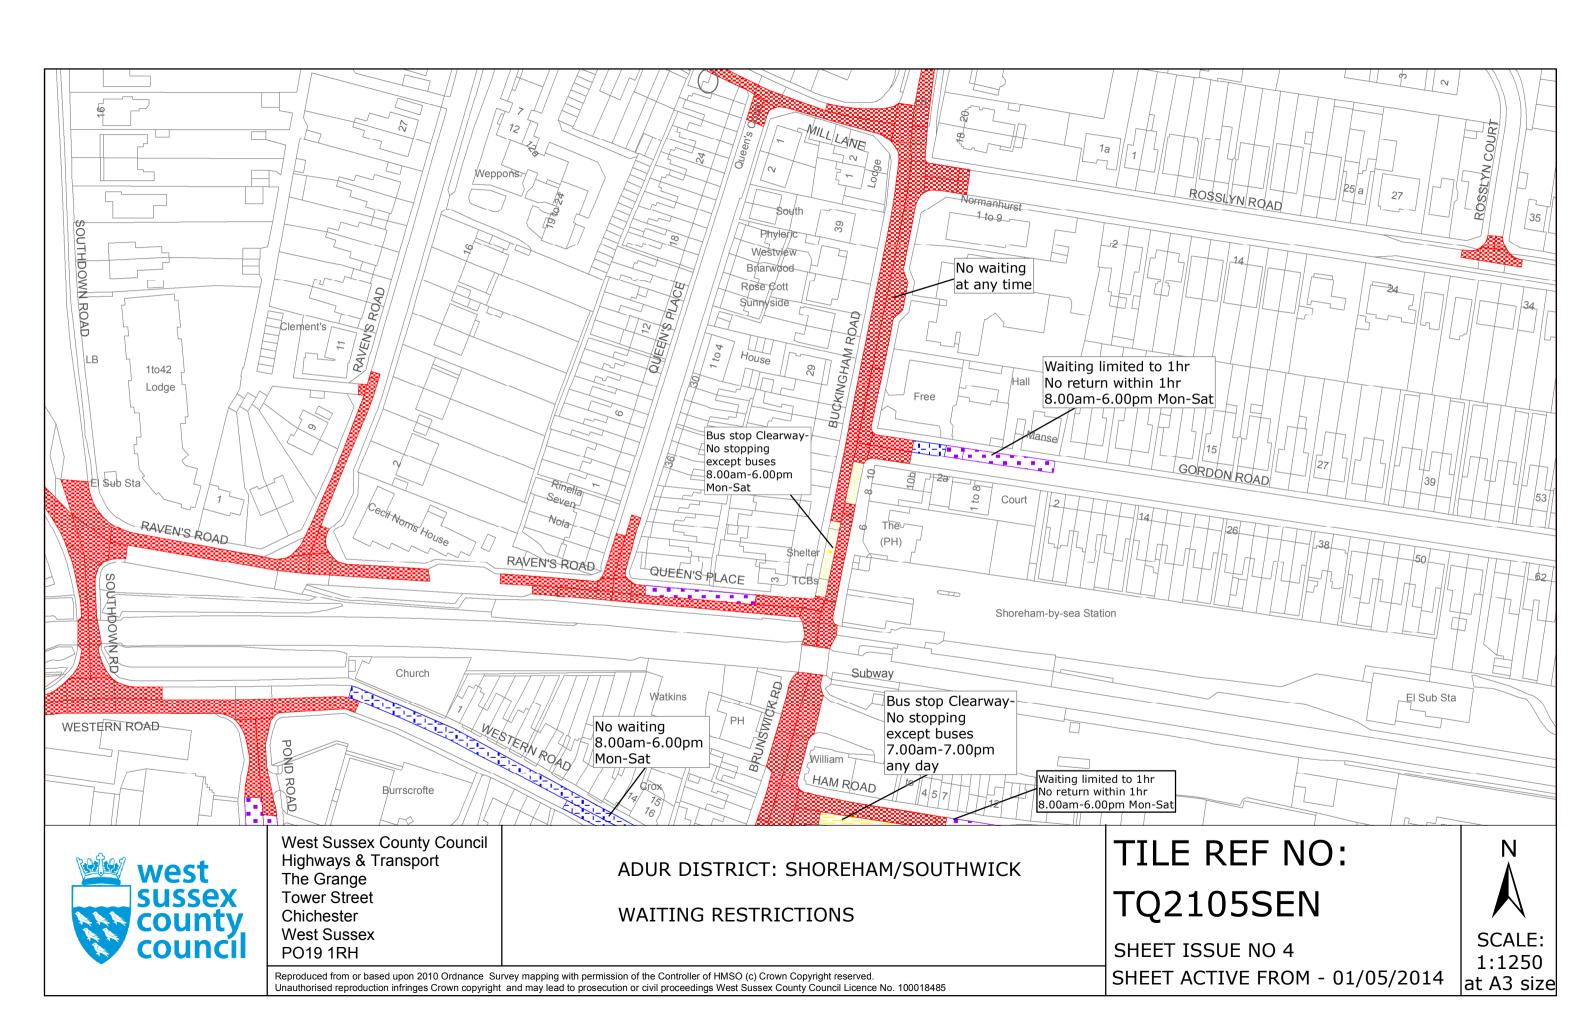

Unauthorised reproduction infringes Crown copyright and may lead to prosecution or civil proceedings West Sussex County Council Licence No. 100018485

ADUR DISTRICT: SHOREHAM/SOUTHWICK
WAITING RESTRICTIONS

SHEET ISSUE NO 2 SHEET ACTIVE FROM - 01/05/2014

**TQ2105NEN** 

SCALE: 1:1250 at A3 size

ADUR DISTRICT: SHOREHAM/SOUTHWICK
WAITING RESTRICTIONS

SHEET ISSUE NO 3 SHEET ACTIVE FROM - 01/05/2014

**TQ2105NES** 

SCALE: 1:1250 at A3 size

ADUR DISTRICT: SHOREHAM/SOUTHWICK
WAITING RESTRICTIONS

SHEET ISSUE NO 2 SHEET ACTIVE FROM - 01/05/2014

**TQ2105NWS** 

SCALE: 1:1250 at A3 size

ADUR DISTRICT: SHOREHAM/SOUTHWICK

WAITING RESTRICTIONS