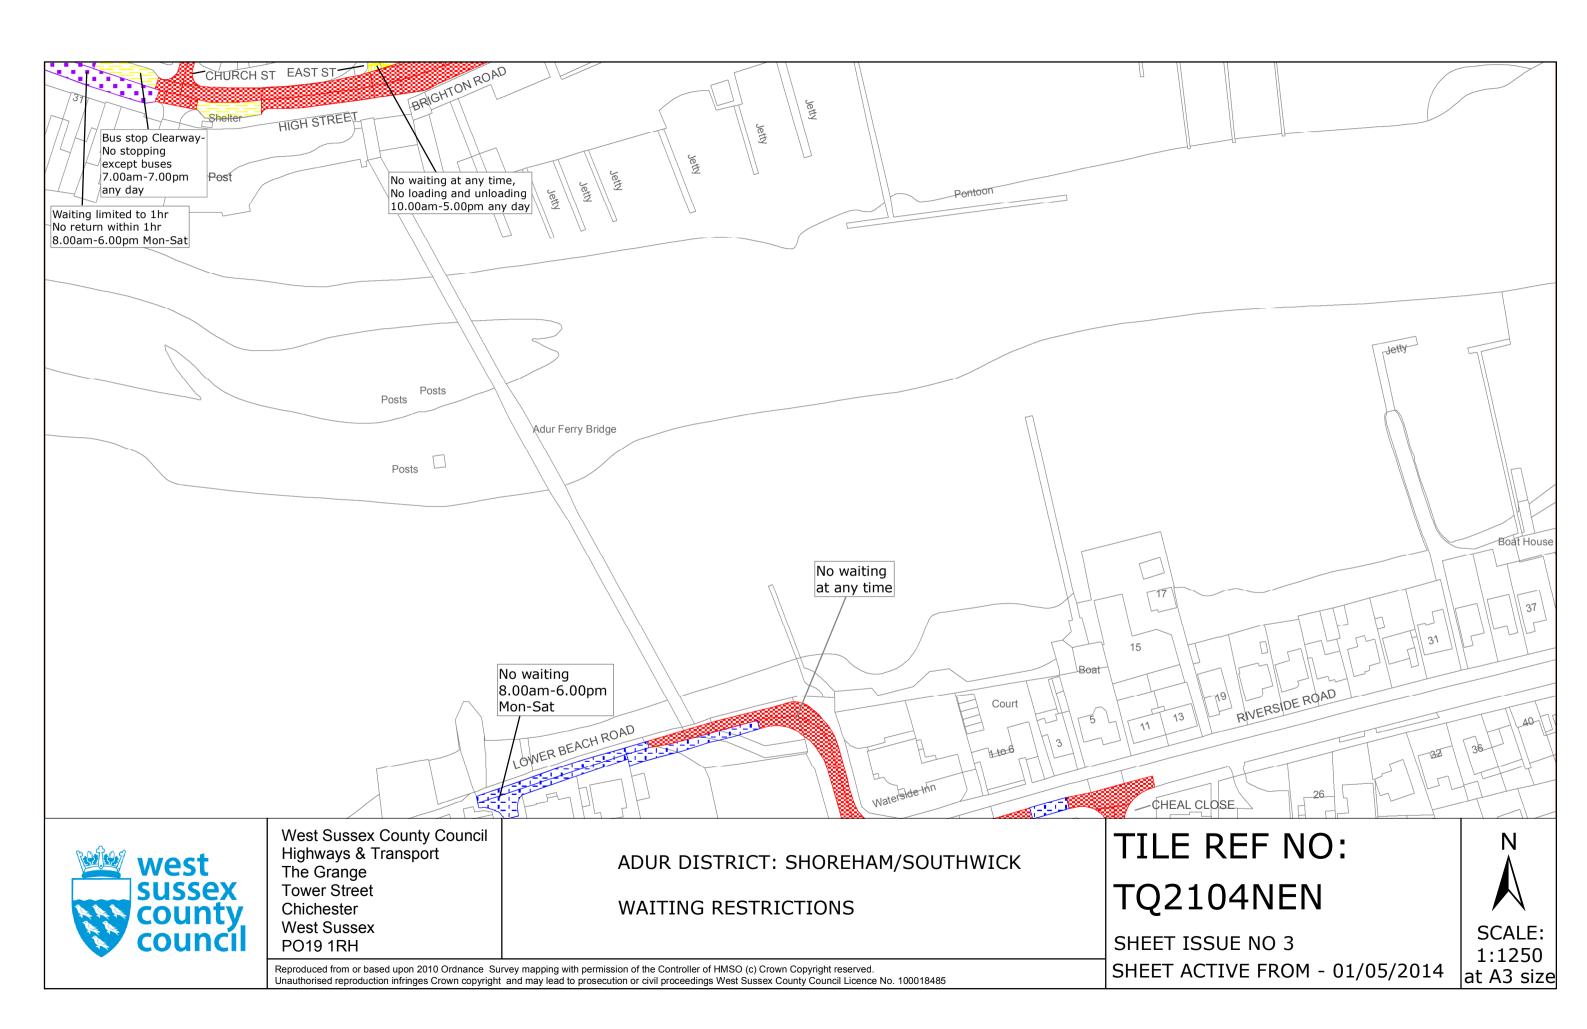

### **Key for Waiting Restrictions**

All areas over which the provision of the orders apply are defined by the shaded areas as shown on the following plans plus a contiguous area not indicated on the plans of verge and/or footway between the carriageway edge and the highway boundary. The plans in this schedule are based upon grid references of the Ordnance Survey National Grid defined by the OSGB 36 triangulation.

### Prohibition of waiting at any time

## Clearways

Bus stop clearway No stopping except buses 8.00am-6.00pm Mon-Sat

Unauthorised reproduction infringes Crown copyright and may lead to prosecution or civil proceedings West Sussex County Council Licence No. 100018485

ADUR DISTRICT: SHOREHAM/SOUTHWICK
WAITING RESTRICTIONS

SHEET ISSUE NO 2 SHEET ACTIVE FROM - 01/05/2014

**TQ2105NEN** 

SCALE: 1:1250 at A3 size

ADUR DISTRICT: SHOREHAM/SOUTHWICK
WAITING RESTRICTIONS

SHEET ISSUE NO 3 SHEET ACTIVE FROM - 01/05/2014

**TQ2105NES** 