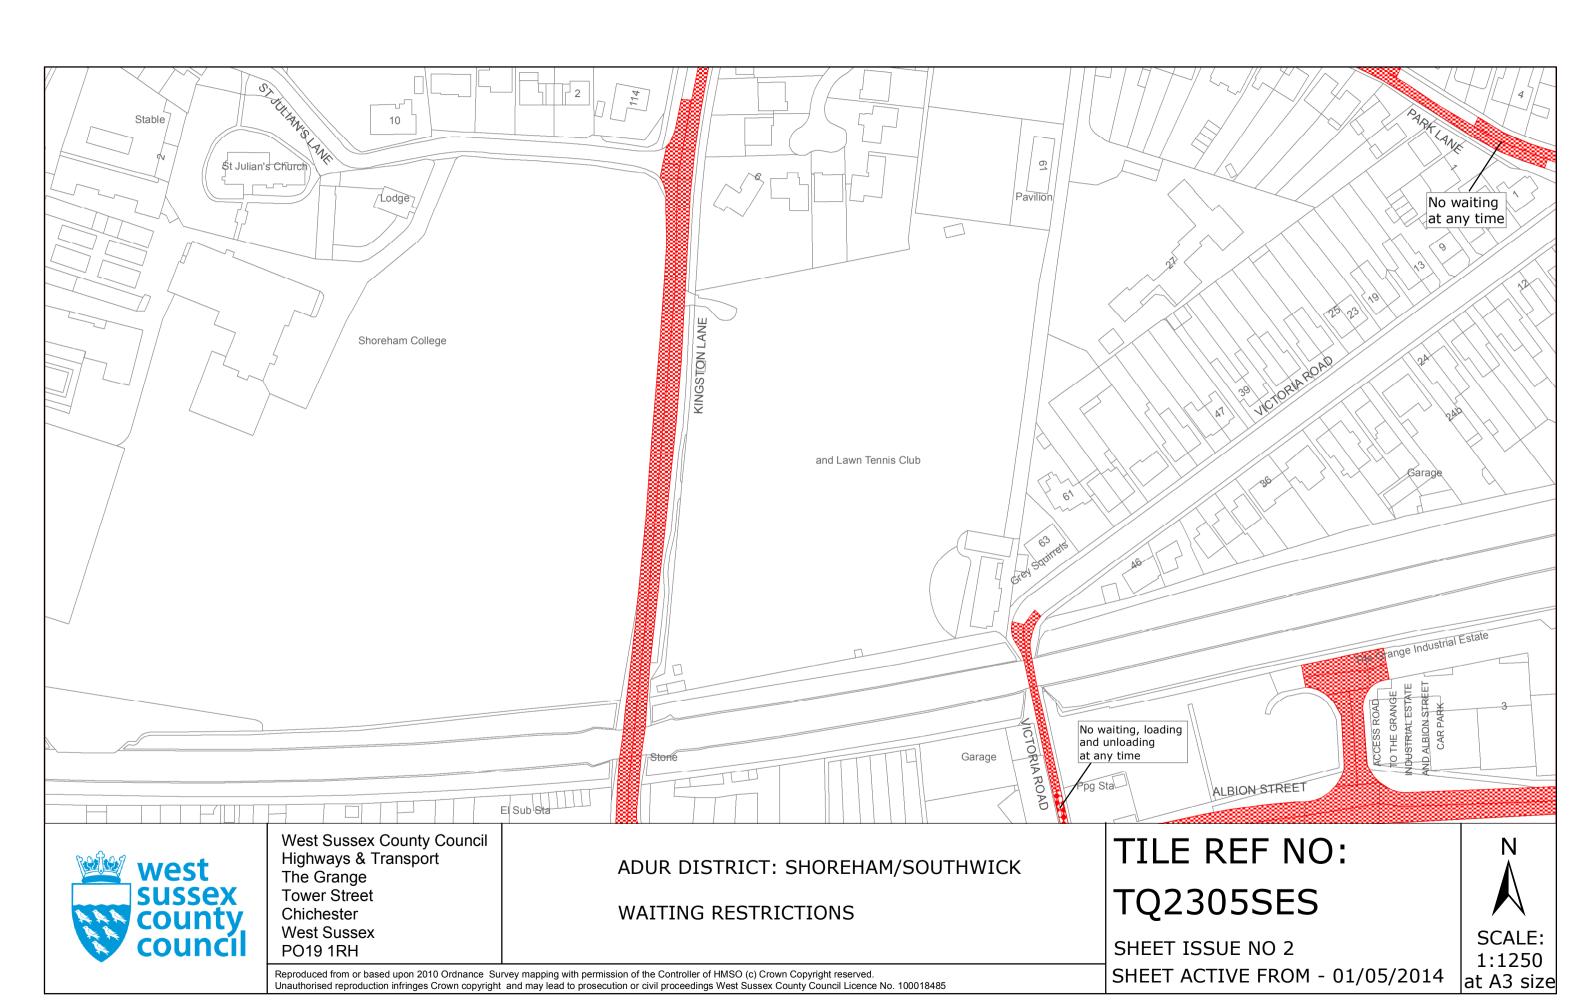

TQ2105SWS (Issue Number 2)

TQ2304NEN (Issue Number 1)

TQ2305SES (Issue Number 1)

TQ2105SWS (Issue Number 3)

TQ2304NEN (Issue Number 2)

TQ2305SES (Issue Number 2)

THE Common Seal of THE

WEST SUSSEX COUNTY COUNCIL

was hereto affixed the

SEVENTEENTH

day of APML 2014

Unauthorised reproduction infringes Crown copyright and may lead to prosecution or civil proceedings West Sussex County Council Licence No. 100018485

ADUR DISTRICT: SHOREHAM/SOUTHWICK
WAITING RESTRICTIONS

TQ2105SES

SHEET ISSUE NO 5

SHEET ACTIVE FROM - 01/05/2014

SCALE: 1:1250 at A3 size

SCALE:

1:1250

at A3 size

SHEET ISSUE NO 3

SHEET ACTIVE FROM - 01/05/2014

West Sussex

Reproduced from or based upon 2010 Ordnance Survey mapping with permission of the Controller of HMSO (c) Crown Copyright reserved.

Unauthorised reproduction infringes Crown copyright and may lead to prosecution or civil proceedings West Sussex County Council Licence No. 100018485